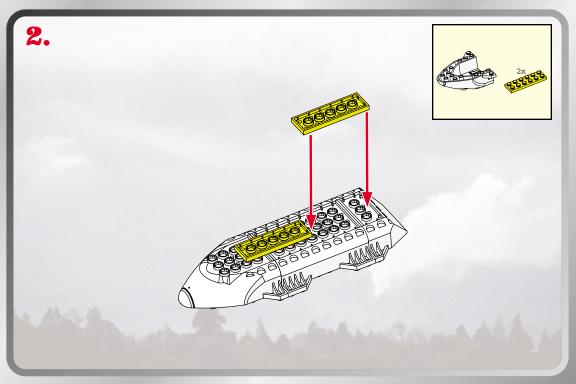

1.









4.







x2

x2

8.















## FOREST FIRE AVIRITATION





P/N 6257260001



Product and colors may vary. © 2003 Hasbro. All Rights Reserved.

® denotes Reg. U.S. Pat. & TM Office.
Hasbro Canada, Longueuil, QC, Canada J4G 1G2.

TONKA.COM



Not suitable for children under 36 months due to small parts, choking hazard.

0000000000

0000000000





00000000000

0000000000

Please keep company details for future reference.

Distributed in the United Kingdom by Hasbro UK Ltd., Caswell Way, Newport, Gwent NP9 0YH.
Distributed in Australia by Hasbro Australia Ltd., 570 Blaxland Road, Eastwood, NSW 2122, Australia. Tel: (02) 9874-0999.

0000000000000000000000000000000

Distributed in New Zealand by Hasbro New Zealand Ltd., Albany Highways, Auckland, PO Box 100 940. North Shore Mail Ce